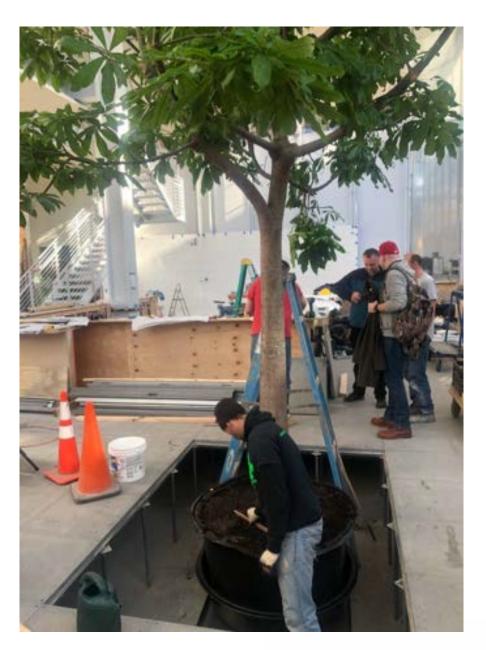

# Indoor Tree Installation & Maintenance

Garden Installation and Maintenance

- First we procured, installed and maintained this Pachira tree for a museum exhibit
- The tree was moved by us to a new retail space at Columbia University

### INTERIOR TREE INSTALLATION

- 18' Pachira Bucida
- Procured Tree in South Florida
- Transport to NYC
- Installed originally in museum
- Moved to University
- On-going Maintenance