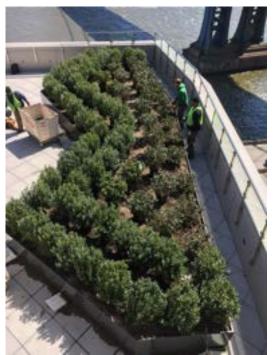

## West 63rd st - Before

- Remove Existing Garden
- Install New Irrigation
- Install 6,000 New Plants
- Install New 1,200 sf Sod Lawn
- Install Fire Pit
- On-going Maintenance