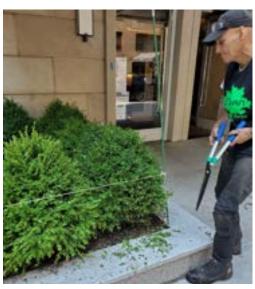

## E 13th St

### Garden Installation and Maintenance

Before & After

 Paving, irrigation, planting, clear cedar fence and furniture procurement