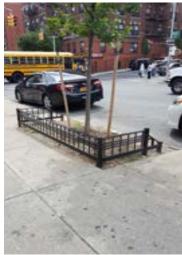

# Willoughby St Fabrication & Installation

330 Ft tree Guard

• Before & After

Paving, irrigation, planting, clear cedar fence