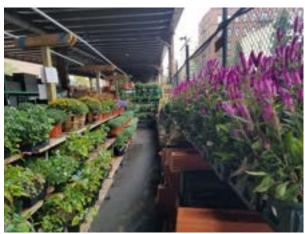

### Urban Garden Center

116th St & Park Ave

- 20,000 sf of Supplies & Merchandise
- Workshop
- Convenient Manhattan Location
- Open 7 days a week

Company "Dimitri's Garden Center" was founded in 1959 at the corner of E 89th St and Madison Ave