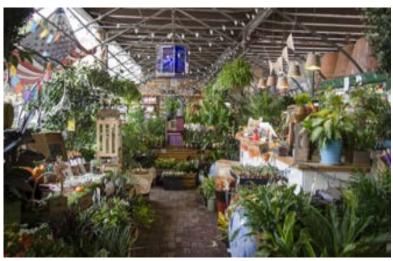

### Urban Garden Center

116th St & Park Ave

- 20,000 sf of Supplies & Merchandise
- Workshop
- Convenient Manhattan Location
- Open 7 days a week

Company "Dimitri's Garden Center" was founded in 1959 at the corner of E 89th St and Madison Ave