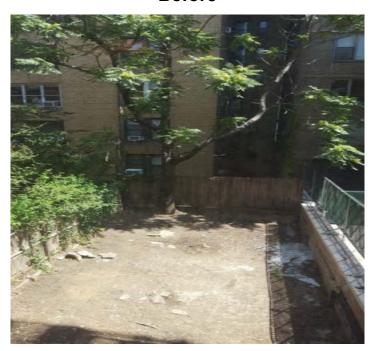

## Private Client

E 84th St

**Before** 

- Site Work
- Fencing
- Faux Lawn
- Bamboo Hedge

After