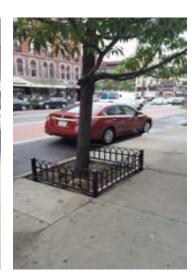

# Willoughby St Fabrication & Installation

330 Ft tree Guard

• Before & After

Paving, irrigation, planting, clear cedar fence