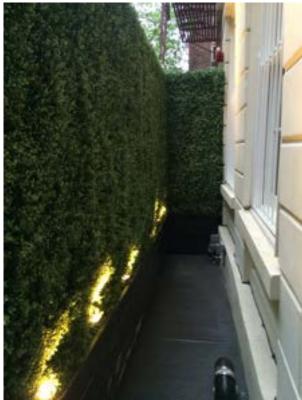

### Greenwall

- 35' tall
- Custom made terra cotta
- Rare Native Ferns
- Drip Irrigation
- Planting
- Maintenance