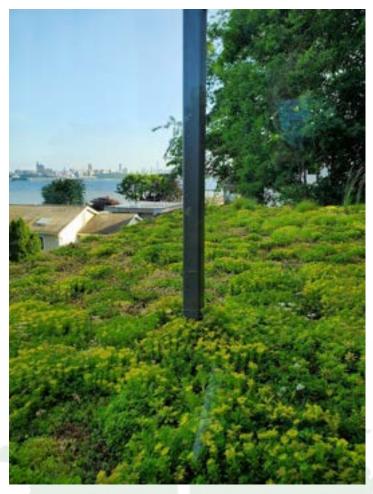

# Edgewater, NJ Green Roof & Custom Fencing

• Design and Installation of a sedum green roof and custom steel fencing overlooking the Hudson River