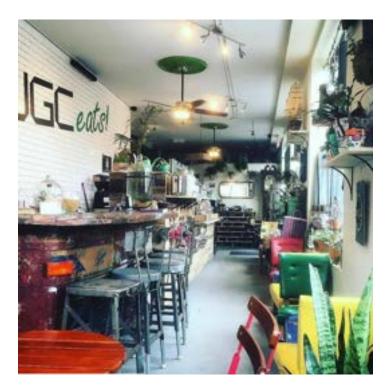

# UGC eats!

### 118th St & Park Ave

- Locally Roasted Coffee
- Plant based menu
- Plant Shop
- Vintage Shop
- Locally Sourced Products
- Unique Design
- New Location opening
   Fall of 2022 at 29 E
   104th St