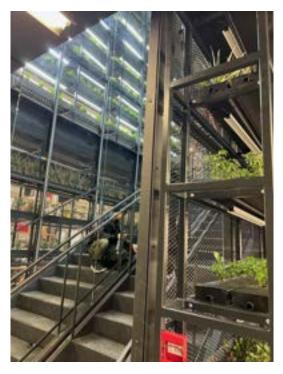

### Golden Goose

Fabrication & Installation of Custom Metal Rack and Hydroponic

• Before & After

 Paving, irrigation, planting, clear cedar fence