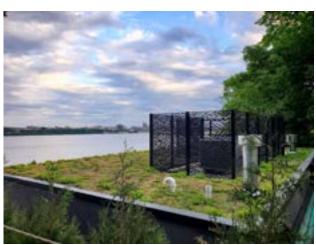

# Edgewater, NJ Green Roof & Custom Fencing

• Design and Installation of a sedum green roof and custom steel fencing overlooking the Hudson River