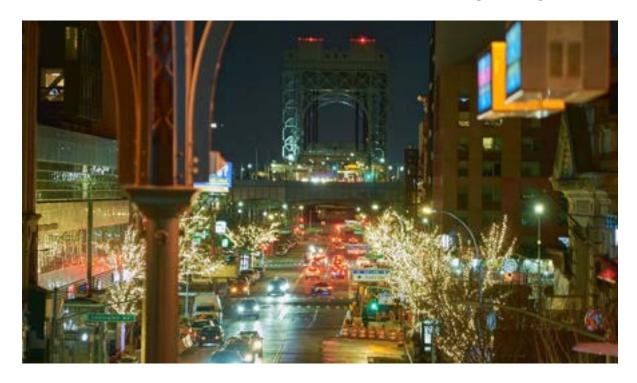

# Street Tree Lighting East 125th Street Annual Tree Lighting

- 76,000 led lights installed yearly
- 26 trees receive lighting from November to February along this busy corridor