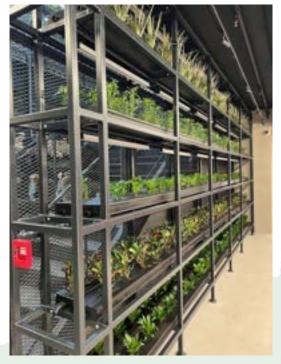

### Golden Goose

Fabrication & Installation of Custom Metal Rack and Hydroponic

• Before & After

 Paving, irrigation, planting, clear cedar fence