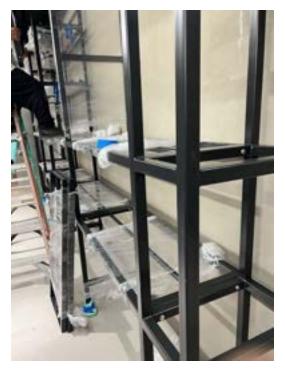

### Golden Goose

Fabrication & Installation of Custom Metal Rack and Hydroponic

• Before & After

 Paving, irrigation, planting, clear cedar fence