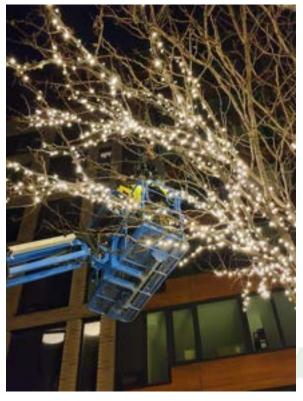

# Street Tree Lighting East 125th Street Annual Tree Lighting

- 76,000 led lights installed yearly
- 26 trees receive lighting from November to February along this busy corridor