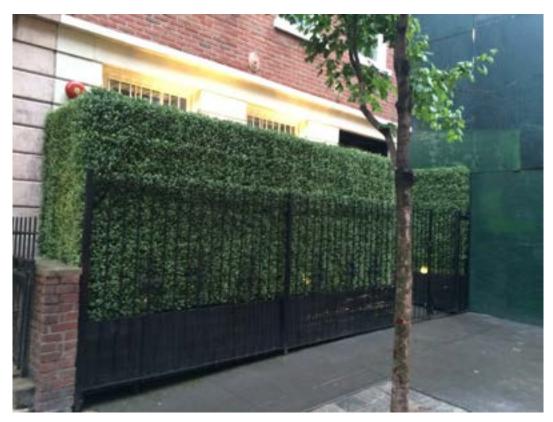

### Barrow St ARTIFICIAL HEDGE

- UV Protected
- Custom Made
- Available for round and square hedges
- Privacy Screens
- Special Events
- Mechanical Equipment Screening