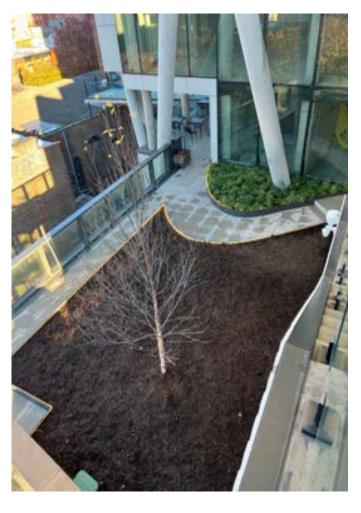

## West 63rd st - Before

- Remove Existing Garden
- Install New Irrigation
- Install 6,000 New Plants
- Install New 1,200 sf Sod Lawn
- Install Fire Pit
- On-going Maintenance