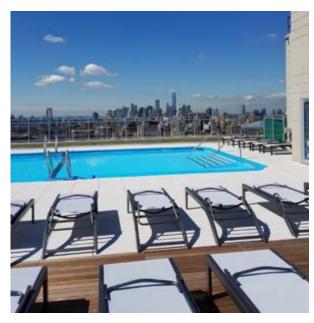

### Common Roof Top

- Pavers
- Custom Planters
- Fencing
- Greenroof

- Planting
- Irrigation
- Maintenance