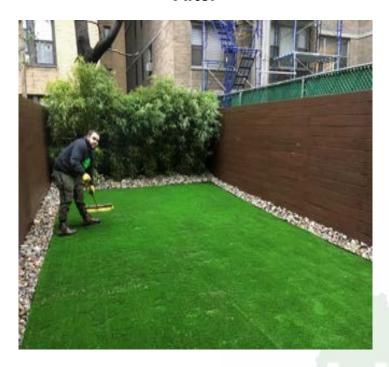

## Private Client

E 84th St

**Before** 

- Site Work
- Fencing
- Faux Lawn
- Bamboo Hedge

After