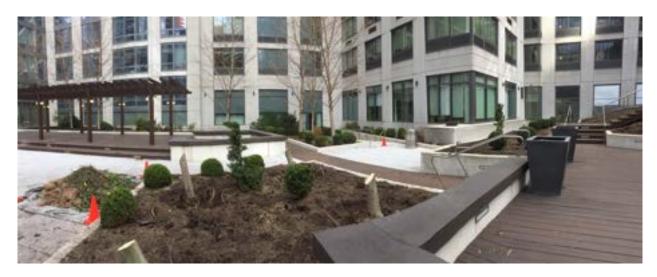

## West 63rd st - Before

- Remove Existing Garden
- Install New Irrigation
- Install 6,000 New Plants
- Install New 1,200 sf Sod Lawn
- Install Fire Pit
- On-going Maintenance