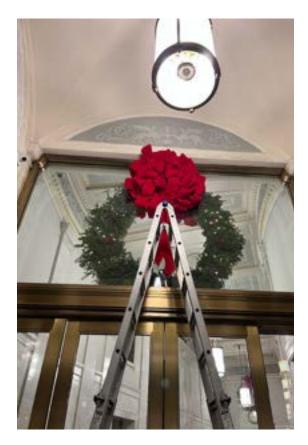

# Holiday Decor Indoor & Outdoor Installations

- Holiday Decorating inside and out
- We supply and install trees up to 25' tall and wreaths up to 72" wide