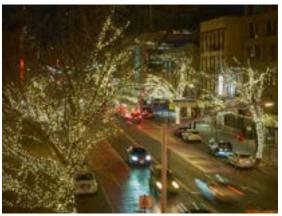

# Street Tree Lighting East 125th Street Annual Tree Lighting

- 76,000 led lights installed yearly
- 26 trees receive lighting from November to February along this busy corridor