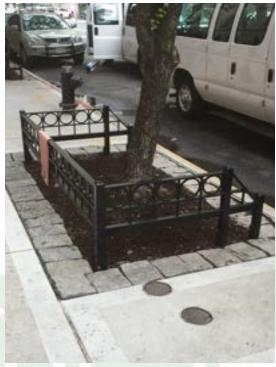

# Willoughby St Fabrication & Installation

330 Ft tree Guard

• Before & After

Paving, irrigation, planting, clear cedar fence