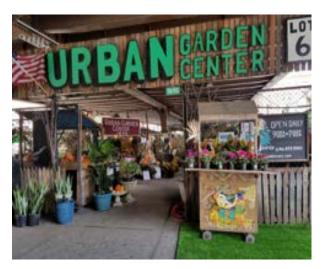

### Urban Garden Center

116th St & Park Ave

- 20,000 sf of Supplies & Merchandise
- Workshop
- Convenient Manhattan Location
- Open 7 days a week

Company "Dimitri's Garden Center" was founded in 1959 at the corner of E 89th St and Madison Ave