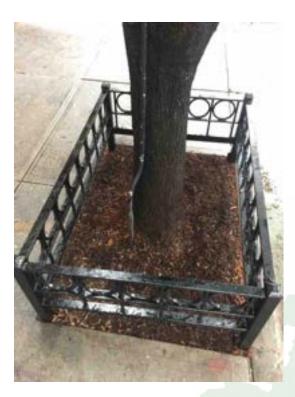

# Willoughby St Fabrication & Installation

330 Ft tree Guard

• Before & After

Paving, irrigation, planting, clear cedar fence