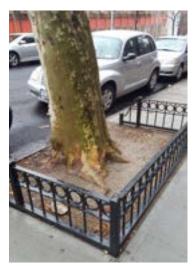

# Willoughby St Fabrication & Installation

330 Ft tree Guard

• Before & After

Paving, irrigation, planting, clear cedar fence