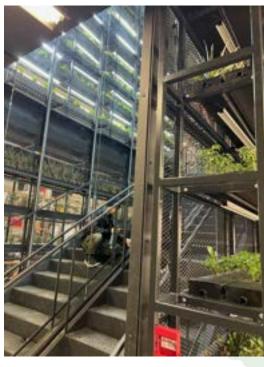

### Golden Goose

Fabrication & Installation of Custom Metal Rack and Hydroponic

• Before & After

 Paving, irrigation, planting, clear cedar fence