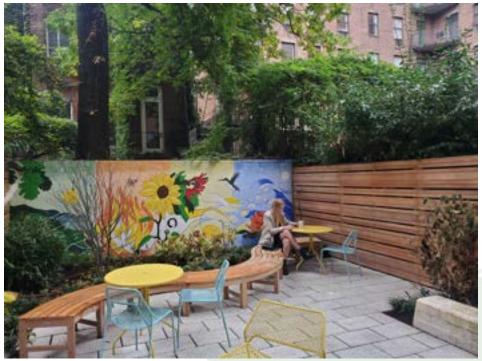

### Design & Install

- Annual Installation and Maintenance of garden
- Roof, Rear, 2 terraces, and Front