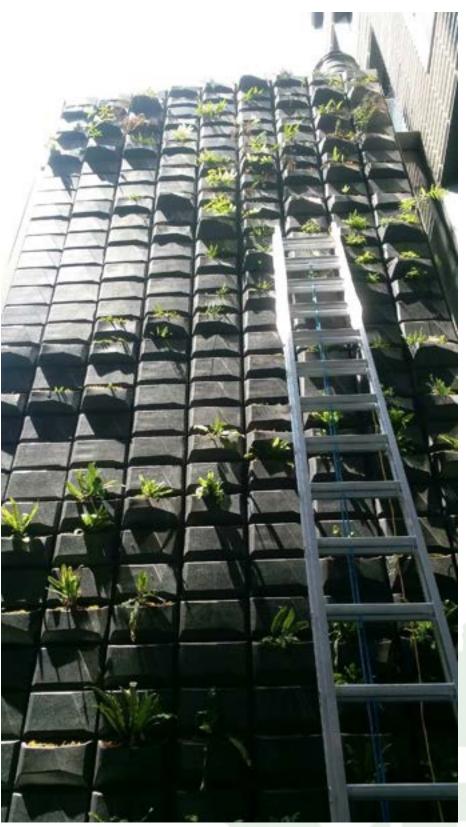

### Greenwall

- 35' tall
- Custom made terra cotta
- Rare Native Ferns
- Drip Irrigation
- Planting
- Maintenance