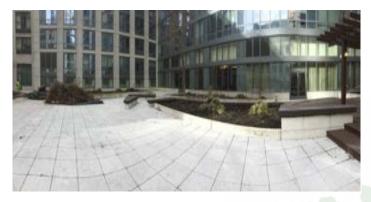

## West 63rd st - Before

- Remove Existing Garden
- Install New Irrigation
- Install 6,000 New Plants
- Install New 1,200 sf Sod Lawn
- Install Fire Pit
- On-going Maintenance

## West 63rd st - After