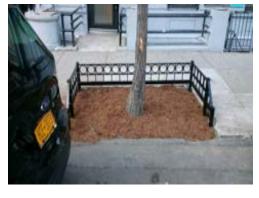

# Willoughby St Fabrication & Installation

330 Ft tree Guard

• Before & After

Paving, irrigation, planting, clear cedar fence