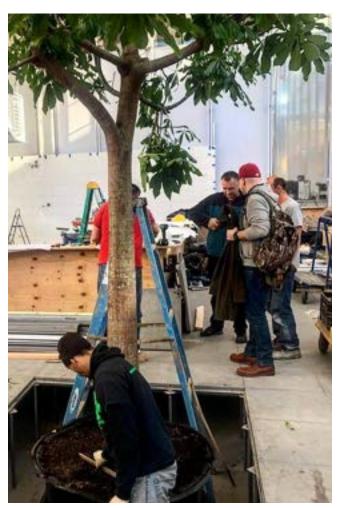

# Indoor Tree Installation & Maintenance

Garden Installation and Maintenance

- First we procured, installed and maintained this Pachira tree for a museum exhibit
- The tree was moved by us to a new retail space at Columbia University

### INTERIOR TREE INSTALLATION

- 18' Pachira Bucida
- Procured Tree in South Florida
- Transport to NYC
- Installed originally in museum
- Moved to University
- On-going Maintenance