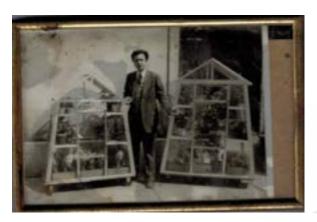

### Urban Garden Center

116th St & Park Ave

- 20,000 sf of Supplies & Merchandise
- Workshop
- Convenient Manhattan Location
- Open 7 days a week

Company "Dimitri's Garden Center" was founded in 1959 at the corner of E 89th St and Madison Ave