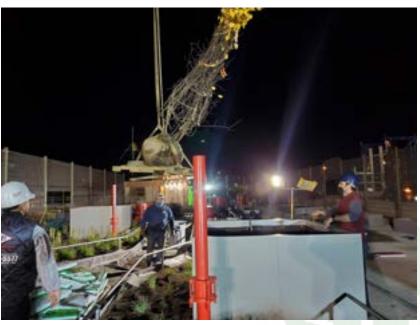

# Rodney Street, Brooklyn Design Consultation & Installation

- Client had an unfinished roof deck that required new soil, irrigation, lighting, plantings and overall design
- All materials were craned up to the 4th and 6th floor of this building