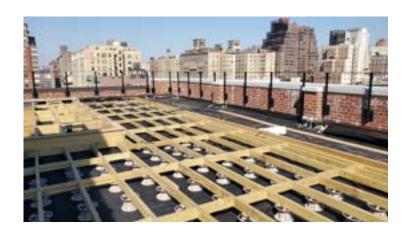

## West 63rd st - Before

- Remove Existing Garden
- Install New Irrigation
- Install 6,000 New Plants
- Install New 1,200 sf Sod Lawn
- Install Fire Pit
- On-going Maintenance