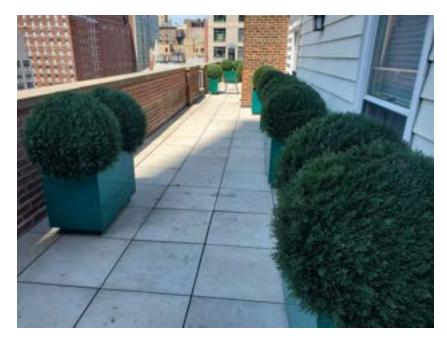

## W 81st St

Designed with
ownership a new
amenity space that
included a green roof,
planters, fencing,
irrigation and plantings