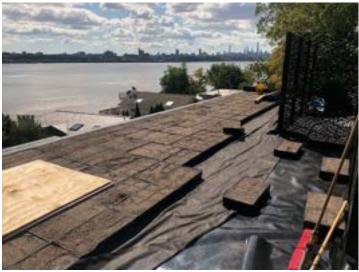

# Edgewater, NJ Green Roof & Custom Fencing

• Design and Installation of a sedum green roof and custom steel fencing overlooking the Hudson River