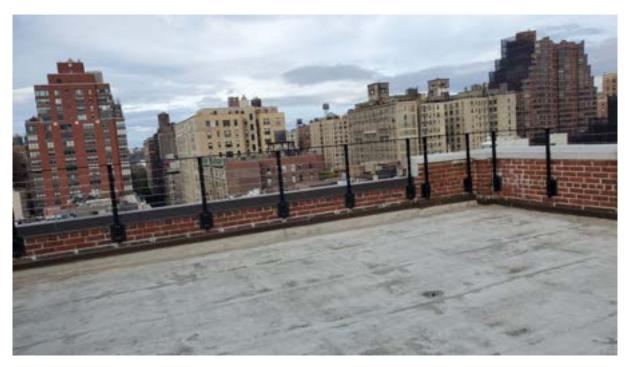

## West 63rd st - Before

- Remove Existing Garden
- Install New Irrigation
- Install 6,000 New Plants
- Install New 1,200 sf Sod Lawn
- Install Fire Pit
- On-going Maintenance