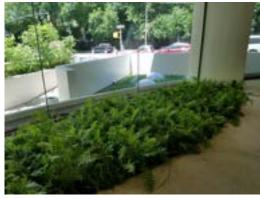

### Greenwall

- 35' tall
- Custom made terra cotta
- Rare Native Ferns
- Drip Irrigation
- Planting
- Maintenance