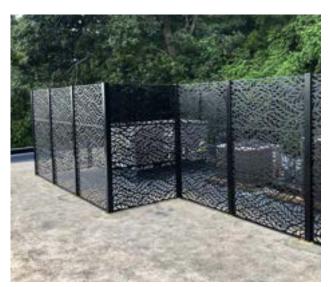

# Edgewater, NJ Green Roof & Custom Fencing

• Design and Installation of a sedum green roof and custom steel fencing overlooking the Hudson River