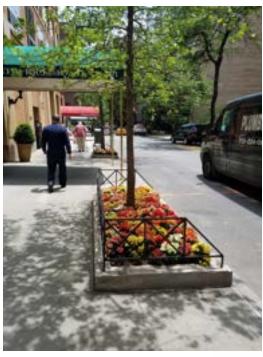

# Street Tree Lighting East 125th Street Annual Tree Lighting

- 76,000 led lights installed yearly
- 26 trees receive lighting from November to February along this busy corridor