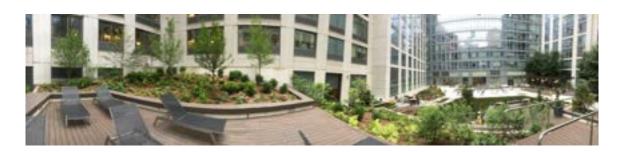

## West 63rd st - Before

- Remove Existing Garden
- Install New Irrigation
- Install 6,000 New Plants
- Install New 1,200 sf Sod Lawn
- Install Fire Pit
- On-going Maintenance

## West 63rd st - After