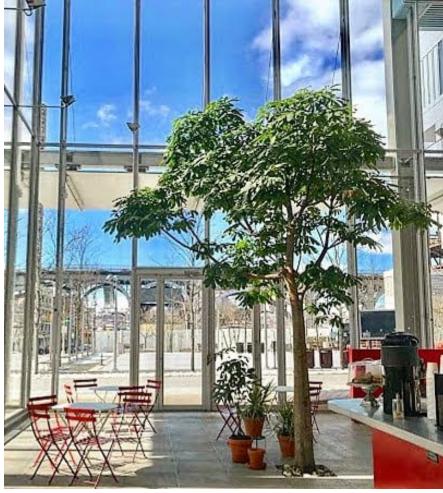

# Columbia University

### INTERIOR TREE INSTALLATION

- 18' Pachira Bucida
- Procured Tree in South Florida
- Transport to NYC
- Installed originally in museum
- Moved to University
- On-going Maintenance