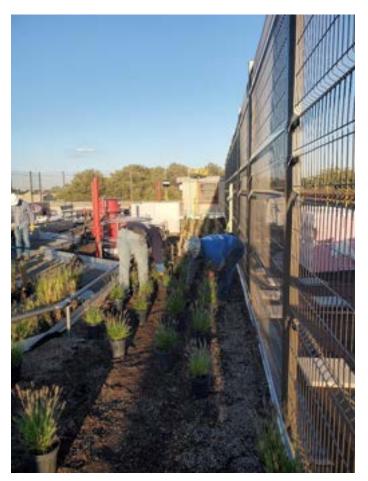

## West 63rd st - Before

- Remove Existing Garden
- Install New Irrigation
- Install 6,000 New Plants
- Install New 1,200 sf Sod Lawn
- Install Fire Pit
- On-going Maintenance